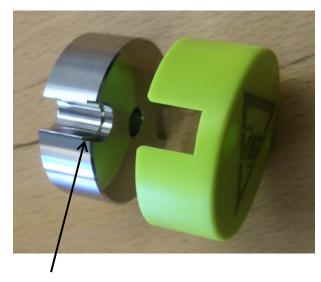

## Use of FIFISH V6 in Saltwater or Freshwater

As saltwater is more buoyant than freshwater if using the FIFISH V6 in saltwater please remove the cover as shown and insert the supplied weight taking care to make sure the notch in the weight is the correct way round. Please remember to remove the weight if using in freshwater.

Notch in weight facing cover