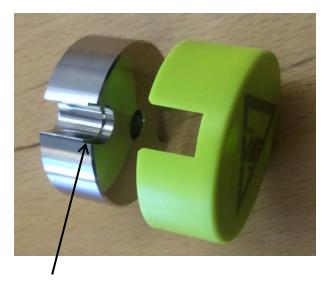

## Use of FIFISH V6 in Saltwater or Freshwater

As saltwater is more buoyant than freshwater if using the FIFISH V6 in saltwater please remove the cover as shown and insert the supplied weight taking care to make sure the notch in the weight is the correct way round. Please remember to remove the weight if using in freshwater.

Notch in weight facing cover