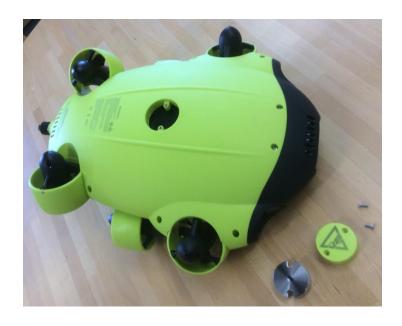

## Use of FIFISH V6 in Saltwater or Freshwater

As saltwater is more buoyant than freshwater if using the FIFISH V6 in saltwater please remove the cover as shown and insert the supplied weight taking care to make sure the notch in the weight is the correct way round. Please remember to remove the weight if using in freshwater.

Notch in weight facing cover