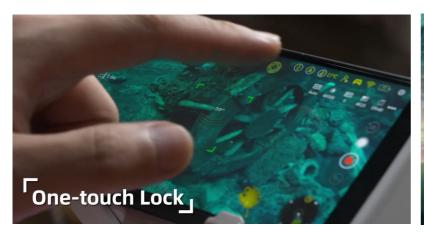

#### **One Touch Lock**

With a simple touch, the FIFISH automatically and intuitively adjust its direction and height, moving its new selected area of focus to the centre screen.