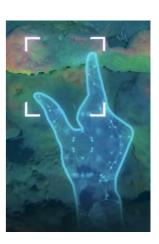

#### **Focus Lock**

The FIFISH automatically fixes the centre area of its screen as the focus, and will automatically re-adjust its position when the angle or posture is moved.

#### **One Touch Lock**

With a simple touch, the FIFISH automatically and intuitively adjust its direction and height, moving its new selected area of focus to the centre screen.

#### Slide Lock

Swiping in any of the four directions on your screen -from left, right, up, or down- will allow the user to lock onto new focus points.