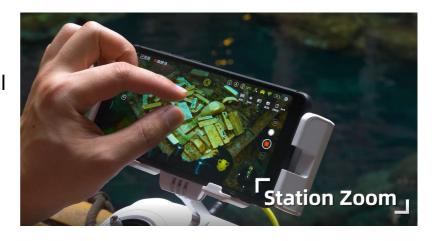

#### **Station Zoom**

By making a pinch-zoom motion over your screen, the FIFISH will physically and intuitively move closer or further away from the subject of focus.