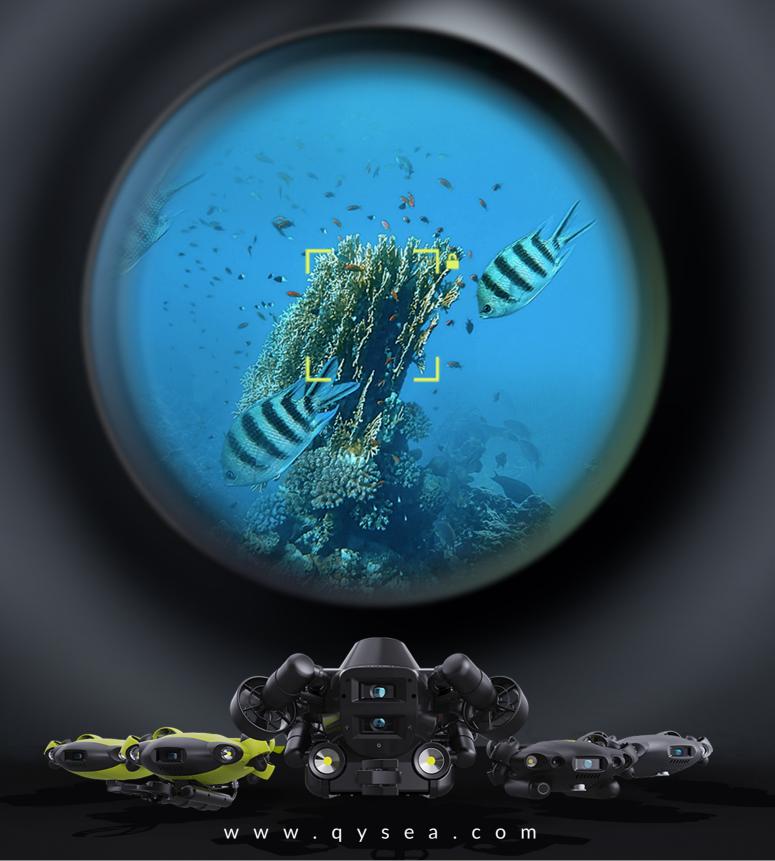

## FIFISH NEW VISION LOCK

Intuitive subject tracking right from your fingertips

#### **ELEVATE YOUR VISION**

Introducing a pioneering technological feature and complimentary upgrade through the existing QYSEA · FIFISH APP. Vision Lock feature unleashes a range of intuitive capabilities that keep your subjects securely in focus. By utilising the Dead Reckoning navigation process, the FIFISH ROV accurately determines the positions of objects and delivers highly stabilised movements to adaptively lock onto subjects in real-time.

#### **Focus Lock**

The FIFISH automatically fixes the centre area of its screen as the focus, and will automatically re-adjust its position when the angle or posture is moved.