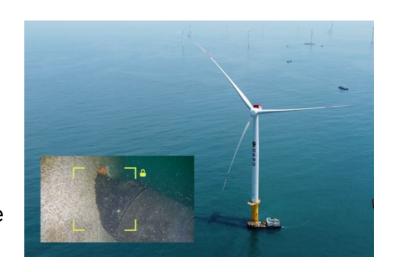

#### **ELEVATE YOUR VISION**

Introducing a pioneering technological feature and complimentary upgrade through the existing QYSEA · FIFISH APP. Vision Lock feature unleashes a range of intuitive capabilities that keep your subjects securely in focus. By utilising the Dead Reckoning navigation process, the FIFISH ROV accurately determines the positions of objects and delivers highly stabilised movements to adaptively lock onto subjects in real-time.

#### **Focus Lock**

The FIFISH automatically fixes the centre area of its screen as the focus, and will automatically re-adjust its position when the angle or posture is moved.