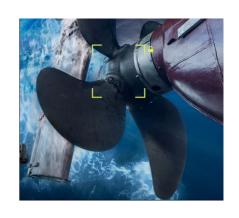

#### **Centre Focus**

Keep your subjects securely & adaptively on lock

#### **Station Hold**

Lock the FIFISH ROV's position against subsea currents & other elements